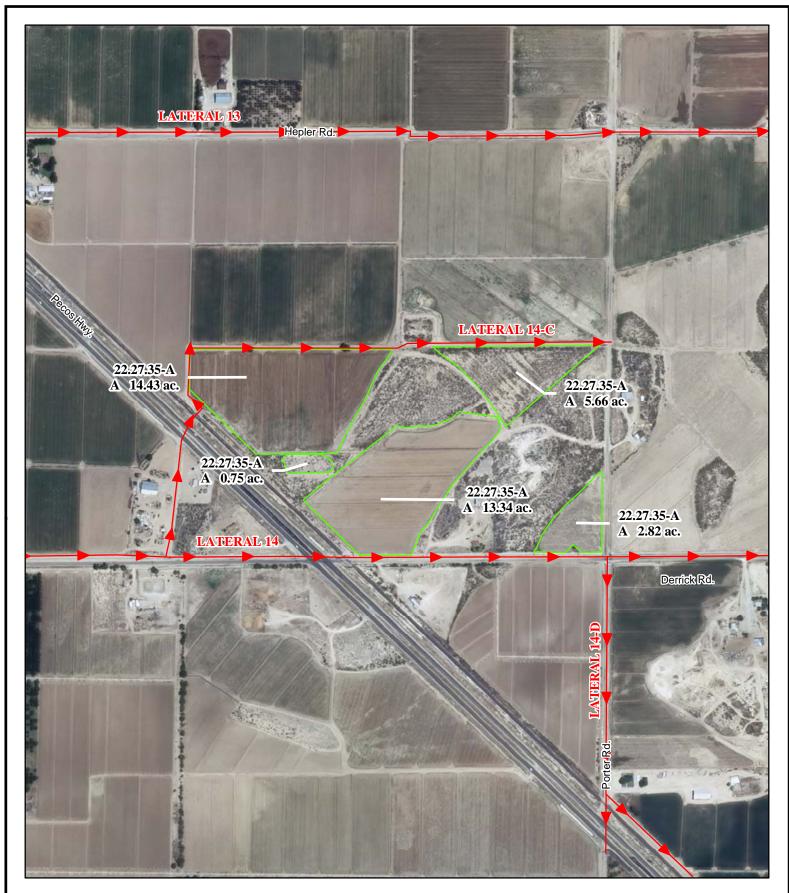

#### f. Location and Amount of Irrigated Acreage:

Section 35, Township 22S, Range 27E, N.M.P.M.

Pt. SE<sup>1</sup>/4

37.00 acres

Total: 37.00 acres

As shown on the attached revised Hydrographic Survey Map for Subfile No. 22.27.35-A, and the CID Section Hydrographic Survey Map Sheet No. 34 (1999-2011), included in Part F of this Appendix, representing the Court record as of the date of the filing of this Decree.